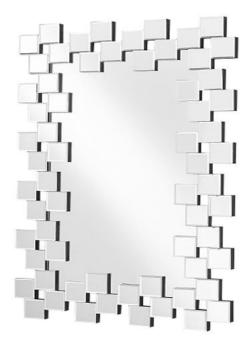

## **Modern COLLECTION**

Clear Wall Mirror 31.5 inch Clear finish

Item No:MR9157 (Clear)

| D'  | •       |
|-----|---------|
| Dim | ensions |
|     |         |

| length         | 31.5     |  |
|----------------|----------|--|
| width          | 1.1      |  |
| height         | 47.2     |  |
| product weight | 41.8 lbs |  |

## Specifications

| Finish                         | 1 Finish                |
|--------------------------------|-------------------------|
| mount type                     | wall mounted            |
| shape                          | rectangle               |
| orientation                    | horizontal and vertical |
| framed                         | yes                     |
| frame material details         | Mirror and MDF          |
| power source                   | none                    |
| magnifying                     | none                    |
| storage included               | no                      |
| installation hardware included | no                      |
| Warranty                       | 1 Year Limited          |
| Shipment Type                  | Small Parcel            |
| * * * *                        |                         |